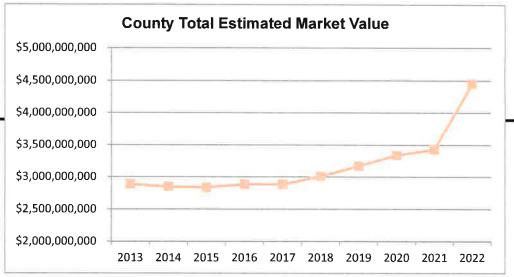

| \$ | 28,990,544 | \$                               | 24,335,000 |  |
| 2019         | \$ | 3,171,999,100 | \$ | 30,626,879 | \$                               | 22,317,600 |  |
| 2020         | \$ | 3,340,653,300 | \$ | 32,511,167 | \$                               | 24,883,900 |  |
| 2021         | \$ | 3,430,983,100 | \$ | 33,825,425 | \$                               | 25,849,900 |  |
| 2022         | \$ | 4,454,550,700 |    |            | \$                               | 41,818,700 |  |

#### All-time high figures for comparison

| \$ | 4,454,550,700 | \$<br>33,825,425 | \$<br>52,973,700 |
|----|---------------|------------------|------------------|

#### Notes:

Figures taken from the year end abstracts except for 2021 & 2022. 2021/22 Asmt data from the Assessment summary report.







# of

## **Aitkin County Sales Ratio Study and Assessment Quality Information**

Ten Year History of Residential and Seasonal Improved Sales

|       | # 01         |             |             |             |          |
|-------|--------------|-------------|-------------|-------------|----------|
|       | Residential  | Residential | Seasonal    |             |          |
| Study | and Seasonal | Median      | Median      | Residential | Seasonal |
| Year  | Sales        | Sales Ratio | Sales Ratio |             | COD      |
|       |              |             |             |             |          |
| 2012  | 203          | 101.0       | 99.1        | 15.4        | 18.7     |
| 2013  | 254          | 98.0        | 101.0       | 14.1        | 13.1     |
| _     |              |