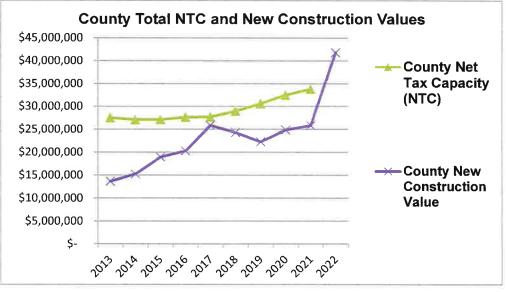

\$ | 28,990,544 | \$                               | 24,335,000 |  |
| 2019         | \$ | 3,171,999,100 | \$ | 30,626,879 | \$                               | 22,317,600 |  |
| 2020         | \$ | 3,340,653,300 | \$ | 32,511,167 | \$                               | 24,883,900 |  |
| 2021         | \$ | 3,430,983,100 | \$ | 33,825,425 | \$                               | 25,849,900 |  |
| 2022         | \$ | 4,454,550,700 |    |            | \$                               | 41,818,700 |  |

#### All-time high figures for comparison

| \$ | 4,454,550,700 | \$<br>33,825,425 | \$<br>52,973,700 |
|----|---------------|------------------|------------------|

#### Notes:

Figures taken from the year end abstracts except for 2021 & 2022. 2021/22 Asmt data from the Assessment summary report.







# of

## **Aitkin County Sales Ratio Study and Assessment Quality Information**

Ten Year History of Residential and Seasonal Improved Sales

|       | # 01         |             |             |             |          |
|-------|--------------|-------------|-------------|-------------|----------|
|       | Residential  | Residential | Seasonal    |             |          |
| Study | and Seasonal | Median      | Median      | Residential | Seasonal |
| Year  | Sales        | Sales Ratio | Sales Ratio |             | COD      |
|       |              |             |             |             |          |
| 2012  | 203          | 101.0       | 99.1        | 15.4        | 18.7     |
| 2013  | 254          | 98.0        | 101.0       | 14.1        | 13.1     |
| _     |              |