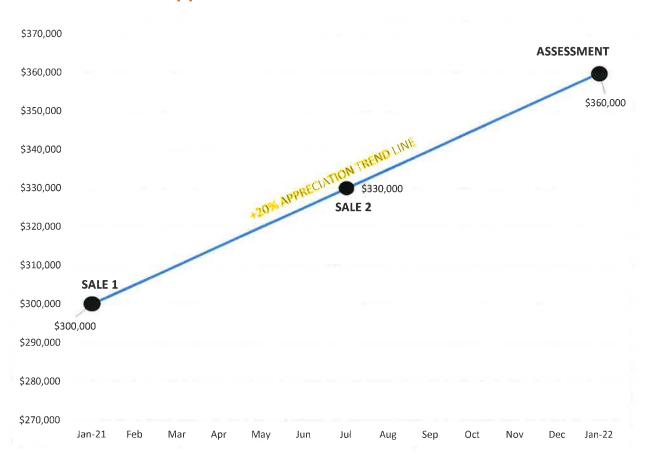

many similar properties.

The assessed value is not based on an individual sale, but rather a consideration of many sales, resulting in an indicated value, or "most likely" price.

"Wait a second, I paid \$300,000 for my home and now you're saying it's worth \$360,000. How is that possible?"

The assessment date is January 2 of each year. If the market appreciated, say 20% in your area:

A purchase price of \$300,000 in January of 2021 would indicate a value closer to \$360,000 as of January of 2022.

A purchase price of \$330,000 in July of 2021 would also indicate a value closer to \$360,000 as of January of 2022.

\*SEE REVERSE FOR ILLUSTRATION\*

# PROPERTY ASSESSMENT IN AN APPRECIATING MARKET

## **EXAMPLE**

Consider a Market Where Property Values
Appreciated 20% over the Past Year



| 20   | 22 Assess  | ment      | Changes List - Revised