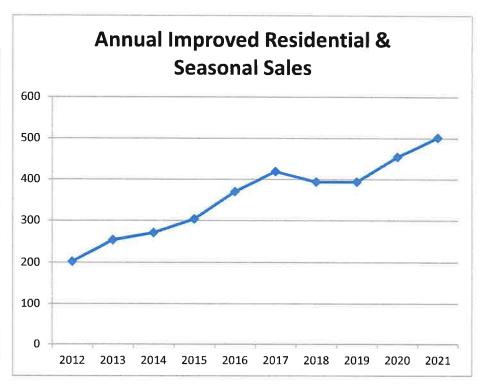

| 16.3     |
|       |              | 07.1        | 07.0        | 11.1        | 10.0     |
| 2016  | 370          | 96.3        | 94.8        | 13.8        | 16.2     |
| 2017  | 419          | 93.1        | 96.0        | 15.8        | 18.5     |
| 2017  | 410          | 33.1        | 30.0        | 10.0        | 10.5     |
| 2018  | 394          | 92.9        | 91.1        | 18.5        | 17.2     |
| 0040  | 004          | 05.4        | 04.0        | 45.0        | 44.0     |
| 2019  | 394          | 95.4        | 91.6        | 15.8        | 14.9     |
| 2020  | 455          | 93.5        | 90.6        | 14.9        | 14.6     |
|       |              |             |             |             |          |
| 2021  | 502          | 93.4        | 87.8        | 16.6        | 18.4     |



#### Notes:

Sales Ratio is the assessor's Estimated Market Value divided by the Sale Price of a property.

Median Sales Ratio is the middle ratio in an array of all sales ratios. The closer the median is to 100.0, the more accurate the assessment level.

COD is the Coefficient of Dispersion or a measure of how consistent assessor valuations are with respect to the sale price.

The lower the COD, the greater the assessment quality and consistency.

The MN Department of Revenue considers a COD of 20.0 or less as an acceptable number for these property types.

Sales numbers above are only for sales that the Department of Revenue has determined are "good".



## Aitkin County Assessor's Office Five Year History of Key Countywide Figures

|                                      | 2017