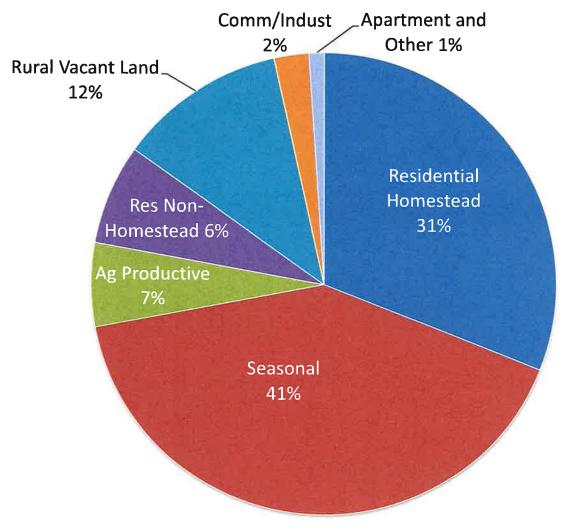

00   | 29.5%    |
| Residential Homestead EMV      | \$<br>1,030,970,000 | \$<br>1,382,346,938 | 34.1%    |
| Seasonal Recreational EMV      | \$<br>1,430,208,700 | \$<br>1,824,440,800 | 27.6%    |
| Commercial/Industrial EMV      | \$<br>96,835,800    | \$<br>107,476,800   | 11.0%    |
| Apartment EMV                  | \$<br>19,816,200    | \$<br>20,314,800    | 2.5%     |
| Rural Vacant Land EMV          | \$<br>397,254,900   | \$<br>519,844,800   | 30.9%    |
|                                |                     |                     |          |

#### Notes:

Overall Estimated Market Value is a an all-time high for two years in a row.

Rural Vacant Land includes the ag-homestead non-productive land value.

Figures taken from the Assessment Summary Reports in Spring 2021 and 2022.







## **Ten Year History of Aitkin County Total Valuation**

2012 through 2021 Assessment

| Asmt<br>Year | •  |               | -  |            | County New<br>Construction Value |            |  |
|--------------|----|---------------|----|------------|----------------------------------|------------|--|
| 2013         | \$ | 2,890,442,200 | \$ | 27,554,916 | \$                               | 13,657,200 |  |
| 2014         | \$ | 2,848,672,500 | \$ | 27,155,251 | \$                               | 15,297,200 |  |
| 2015         | \$ | 2,840,753,800 | \$ | 27,168,379 | \$                               | 18,953,500 |  |
| 2016         | \$ | 2,887,027,200 | \$ | 27,685,475 | \$                               | 20,302,400 |  |
| 2017         | \$ | 2,887,138,695 | \$ | 27,747,676 | \$